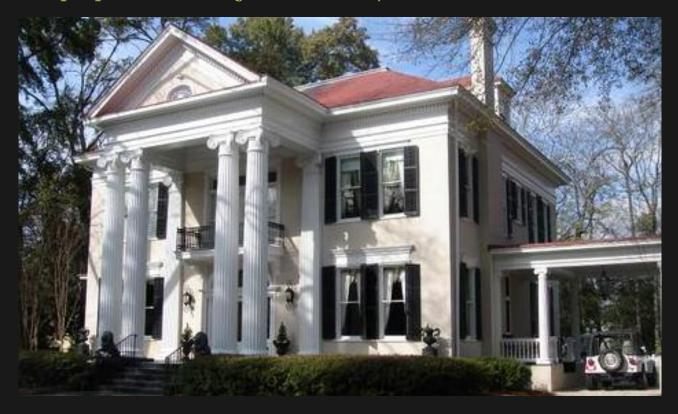

### Sample private housing - Walton Way

This classic Revival 3 story home has been designer decorated and is ideal for entertaining. As well as two beautifully appointed King sized master bedrooms, the third floor has a pool table and ping pong table, Queen sleeper sofa and two twin rooms. The 5th bedroom is situated in a cottage at the rear of the house and is fully appointed with its own bathroom, kitchen and den.

Dining room

Study

Bedroom