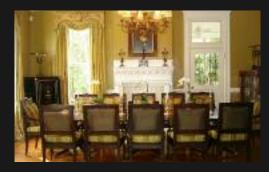

### Sample private housing - Walton Way

This classic Revival 3 story home has been designer decorated and is ideal for entertaining. As well as two beautifully appointed King sized master bedrooms, the third floor has a pool table and ping pong table, Queen sleeper sofa and two twin rooms. The 5th bedroom is situated in a cottage at the rear of the house and is fully appointed with its own bathroom, kitchen and den.

Dining room

Study

Bedroom