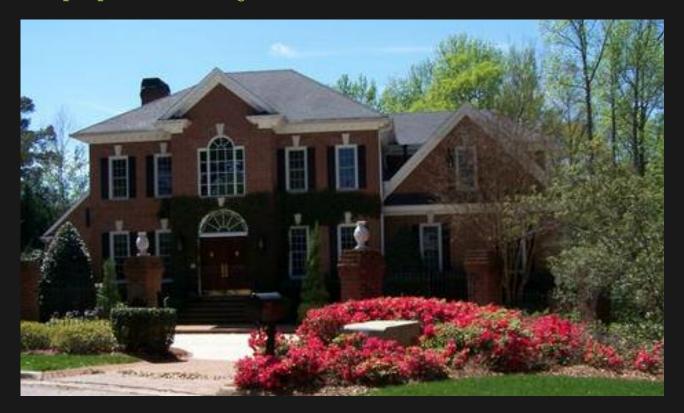

# Sample private housing - West Lake

This three-storey, six-bedroom, Georgian-style home is stunningly appointed throughout. Less than 15 minutes from Augusta National, its porch overlooks a landscaped garden, ideal for relaxing with after dinner drinks before retiring to one of the five generously-sized bedrooms in the main house or the secluded bedroom in the adjoining cottage. The house is spread over 6000sq ft and benefits from feature hot tub and swimming pool with outdoor bar and dedicated sun room. The guest house boasts a weight room and sauna. Large screen TV's abound so there's plenty of opportunity to catch up on the highlights of the day's action from the Masters. It also has a full-sized pool table and baby grand piano to augment your entertainment.