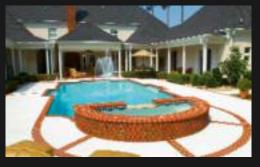

# Sample private housing - Barrington

This stunning four-bedroom house is arguably one of the finest houses available to rent and is situated in Barrington, no more than 15 minutes from Augusta National. The house occupies a corner plot and is very private and beautifully appointed. The stunning outdoor swimming pool offers a covered seating area and fire pit. The house also has its own cinema room complete with popcorn machine plus a games room with pool table, jukebox and Vintage Coca-Cola cooler. The dining table seats ten and if you wish, we can even find a pianist to play while you are served dinner by your personal chef.

Outdoor heated pool

Games room

Home cinema room