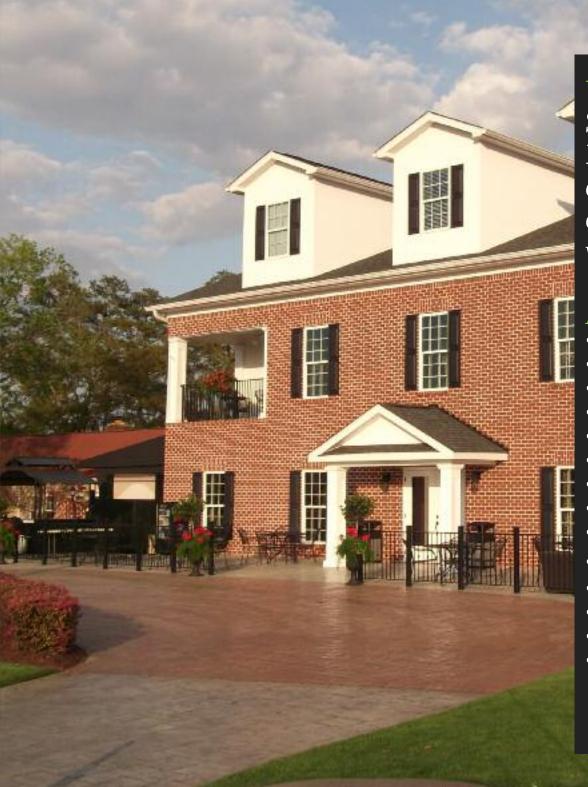

VIP Hospitality

Situated directly across the street from Augusta National Golf Club, the private club offers five-star dining, more than 24 flat-screen televisions and a business center with concierge service and valet parking upon arrival.

#### Amenities:

- Access to Hospitality from 7 a.m. until 7:30 p.m.
- Gourmet meals prepared fresh daily
- Full American breakfast with made-to-order omelet station
- Luncheon buffet, featuring salad bar and carving stations
  Afternoon hot and cold hors d'oeuvres
- Complimentary bar service served throughout the day
- Private outdoor patios, decks and lounge areas Storage facility to keep valuables safe
- Full service business center with phone, fax and copier
- High-speed wireless internet access
- Daily newspaper and pairing sheets
- Hospitality village security personnel
- Concierge service to handle your special requests
- Optional valet parking service available