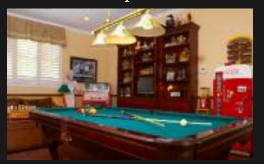

# Sample private housing - Barrington

This stunning four-bedroom house is arguably one of the finest houses available to rent and is situated in Barrington, no more than 15 minutes from Augusta National. The house occupies a corner plot and is very private and beautifully appointed. The stunning outdoor swimming pool offers a covered seating area and fire pit. The house also has its own cinema room complete with popcorn machine plus a games room with pool table, jukebox and Vintage Coca-Cola cooler. The dining table seats ten and if you wish, we can even find a pianist to play while you are served dinner by your personal chef.

Outdoor heated pool

Games room

Home cinema room