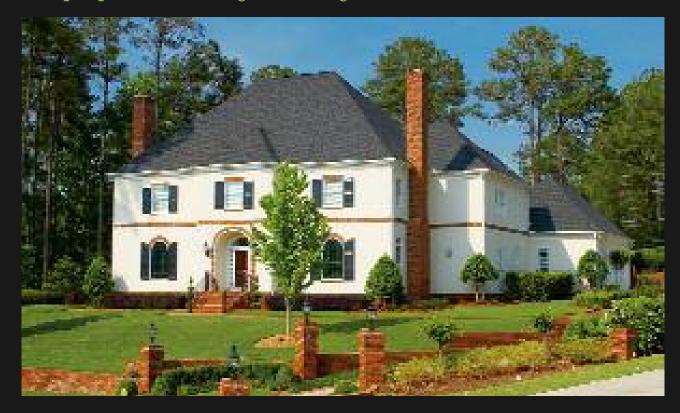

# Sample private housing - Barrington

This stunning four-bedroom house is arguably one of the finest houses available to rent and is situated in Barrington, no more than 15 minutes from Augusta National. The house occupies a corner plot and is very private and beautifully appointed. The stunning outdoor swimming pool offers a covered seating area and fire pit. The house also has its own cinema room complete with popcorn machine plus a games room with pool table, jukebox and Vintage Coca-Cola cooler. The dining table seats ten and if you wish, we can even find a pianist to play while you are served dinner by your personal chef.