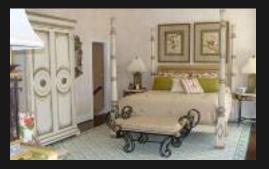

### Sample private housing - Walton Way

This classic Revival 3 story home has been designer decorated and is ideal for entertaining. As well as two beautifully appointed King sized master bedrooms, the third floor has a pool table and ping pong table, Queen sleeper sofa and two twin rooms. The 5th bedroom is situated in a cottage at the rear of the house and is fully appointed with its own bathroom, kitchen and den.

Dining room

Study

Bedroom