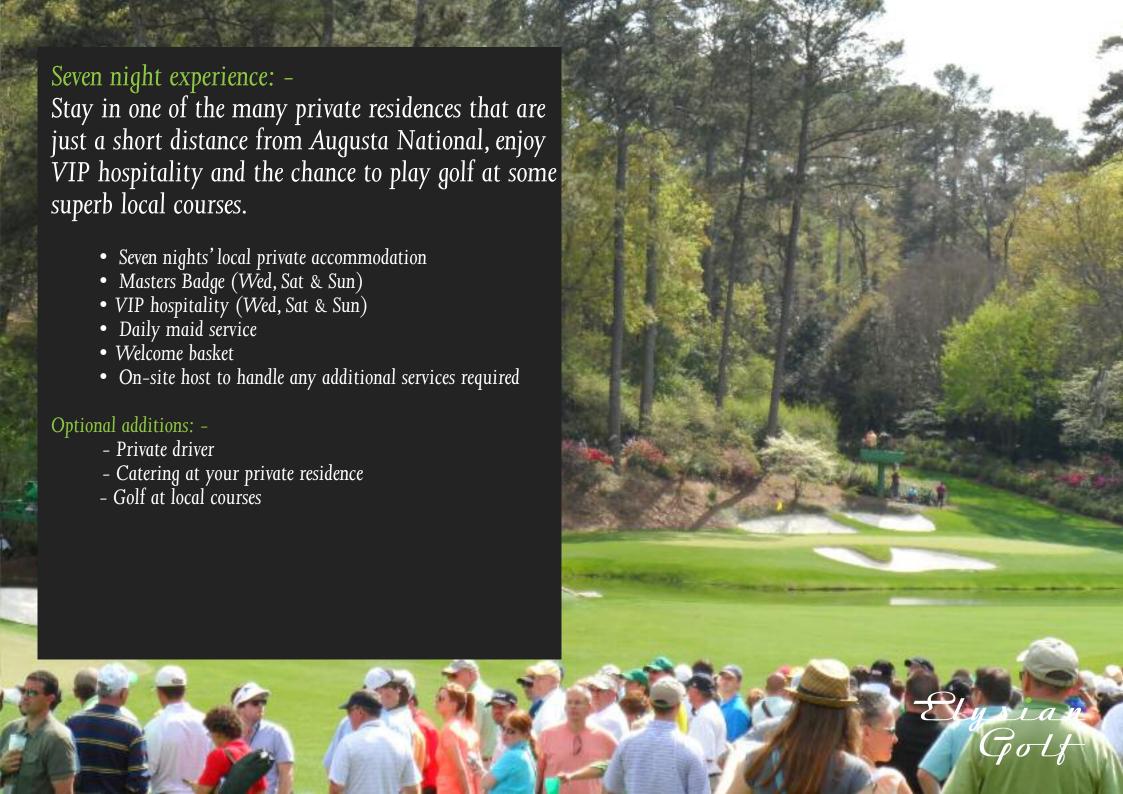

VIP Hospitality

Situated directly across the street from Augusta National Golf Club, the private club offers five-star dining, more than 24 flat-screen televisions and a business center with concierge service and valet parking upon arrival.

#### Amenities:

- Access to Hospitality from 7 a.m. until 7:30 p.m.
- Gourmet meals prepared fresh daily
- Full American breakfast with made-to-order omelet station
- Luncheon buffet, featuring salad bar and carving stations
  Afternoon hot and cold hors d'oeuvres
- Complimentary bar service served throughout the day
- Private outdoor patios, decks and lounge areas Storage facility to keep valuables safe
- Full service business center with phone, fax and copier
- High-speed wireless internet access
- Daily newspaper and pairing sheets
- Hospitali