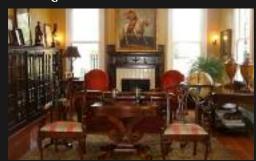

### Sample private housing - Walton Way

This classic Revival 3 story home has been designer decorated and is ideal for entertaining. As well as two beautifully appointed King sized master bedrooms, the third floor has a pool table and ping pong table, Queen sleeper sofa and two twin rooms. The 5th bedroom is situated in a cottage at the rear of the house and is fully appointed with its own bathroom, kitchen and den.

Dining room

Study

Bedroom