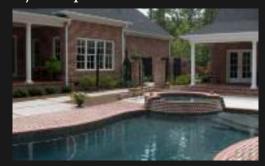

# Sample private housing - West Lake

This three-storey, six-bedroom, Georgian-style home is stunningly appointed throughout. Less than 15 minutes from Augusta National, its porch overlooks a landscaped garden, ideal for relaxing with after dinner drinks before retiring to one of the five generously-sized bedrooms in the main house or the secluded bedroom in the adjoining cottage. The house is spread over 6000sq ft and benefits from feature hot tub and swimming pool with outdoor bar and dedicated sun room. The guest house boasts a weight room and sauna. Large screen TV's abound so there's plenty of opportunity to catch up on the highlights of the day's action from the Masters. It also has a full-sized pool table and baby grand piano to augment your entertainment.

Bedroom

Pool room

Outdoor hot tub